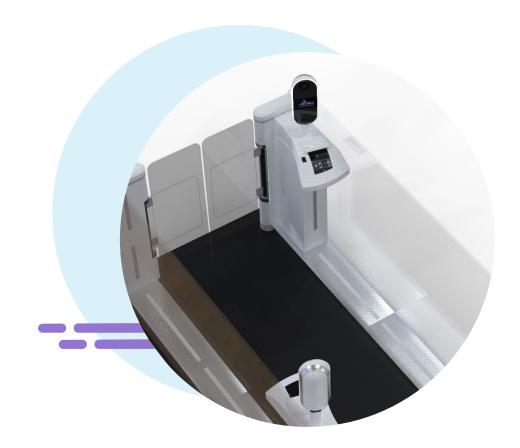

# **Smart Gate Component**

Bordexa Smart Gate offers a contactless, efficient passport-checking process. It integrates facial recognition, fingerprint, IRIS, and document scanning technologies for swift and secure validation, ensuring a hassle-free journey through the border.

### **Smart Gates Significant Features**

- Multi-Model Biometrics Authentication
- Extensive customization options
- Universal Support for All Travel Document Types
- Automated Border Control
- Passenger Flow Monitoring
- Integration with Immigration Systems
- User-Friendly Interfaces
- Enhanced Visibility and Durability with Transparent and Tempered Glass
- Compatibility with Various Providers of Device
- Technologically Advanced Gate