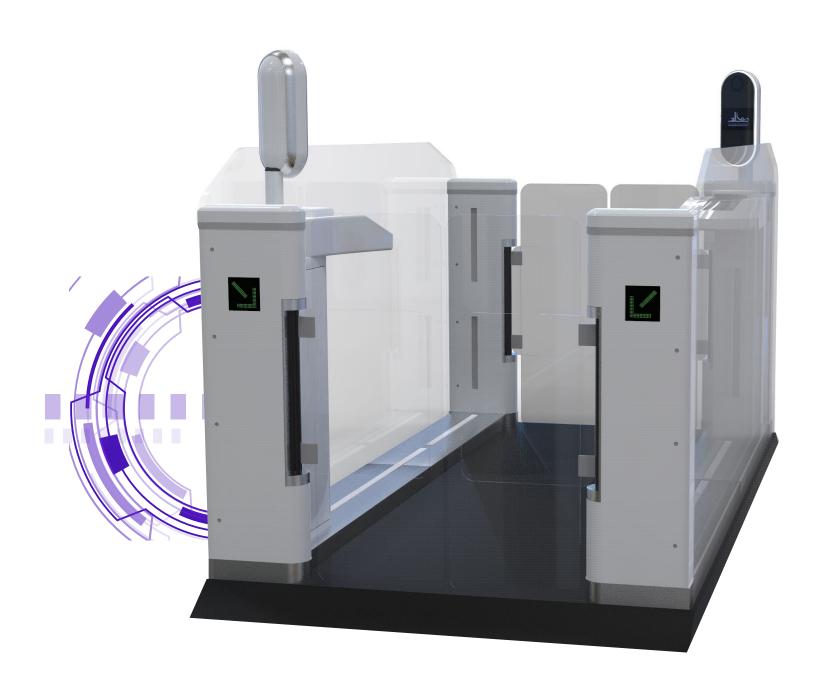

# **Smart Gate Component**

Bordexa Smart Gate offers a contactless, efficient passport-checking process. It integrates facial recognition, fingerprint, IRIS, and document scanning technologies for swift and secure validation, ensuring a hassle-free journey through the border.

### **Smart Gates Significant Features**

- Multi-Model Biometrics Authentication
- Extensive customization options
- Universal Support for All Travel Document Types
- Automated Border Control
- Passenger Flow Monitoring
- Integration with Immigration Systems
- User-Friendly Interfaces
- Enhanced Visibility and Durability with Transparent and Tempered Glass
- Compatibility with Various Providers of Device
- Technologically Advanced Gate