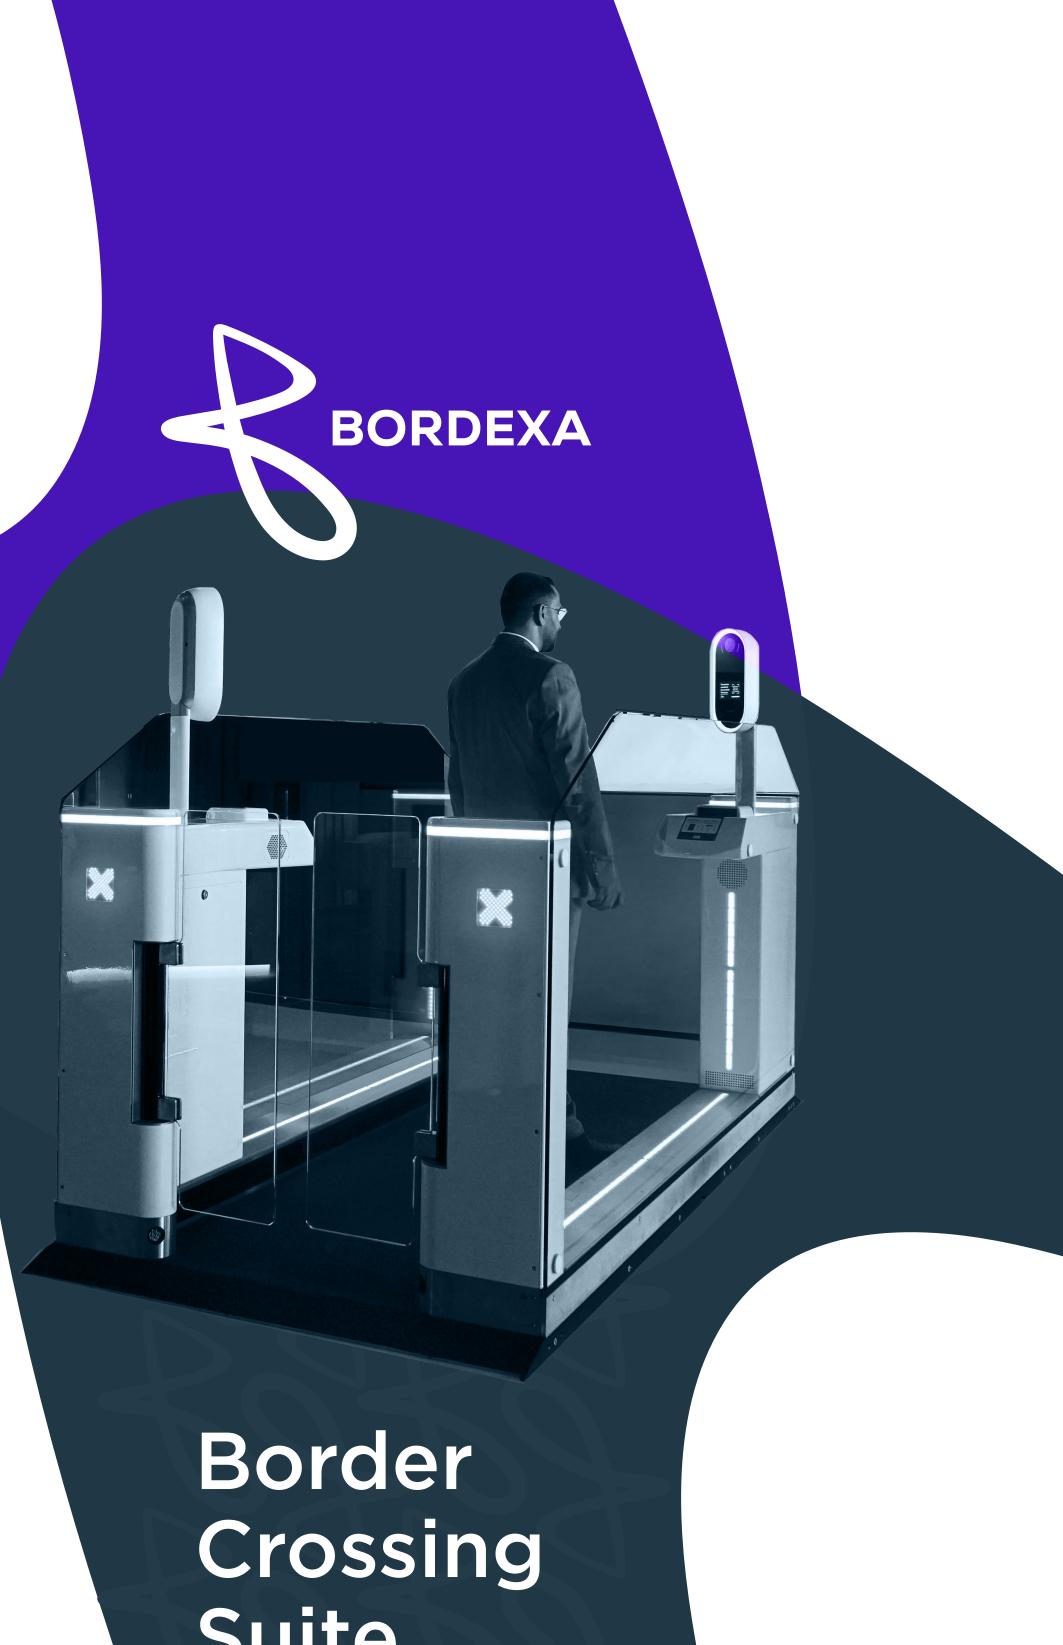

# **Smart Gate Component**

Bordexa Smart Gate offers a contactless, efficient passport-checking process. It integrates facial recognition, fingerprint, IRIS, and document scanning technologies for swift and secure validation, ensuring a hassle-free journey through the border.

### **Smart Gates Significant Features**

- Multi-Model Biometrics Authentication
- Extensive customization options
- Universal Support for All Travel Document Types
- Automated Border Control
- Passenger Flow Monitoring
- Integration with Immigration Systems
- User-Friendly Interfaces
- Enhanced Visibility and Durability with Transparent and Tempered Glass
- Compatibility with Various Providers of Device
- Technologically Advanced Gate